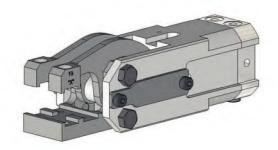

## Series 84A2-1 Product Overview

| Model          | Opening angle |  |  |
|----------------|---------------|--|--|
| 84A2-110000000 | 72°           |  |  |
| 84A2X110000000 | 30°           |  |  |
| 84A2Y110000000 | 45°           |  |  |