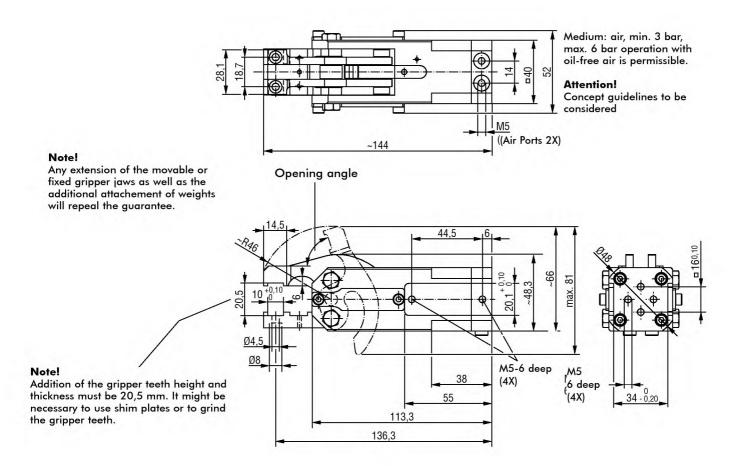

## Series 84A2-1 Product Overview

| Model          | Opening angle |  |  |
|----------------|---------------|--|--|
| 84A2-110000000 | 72°           |  |  |
| 84A2X110000000 | 30°           |  |  |
| 84A2Y110000000 | 45°           |  |  |

| Model         | Clamping<br>force at<br>5 bar<br>~N [lbs] | Piston<br>Ø<br>mm [in] | Air consumption<br>per double stroke<br>at 5 bar<br>dm³ [ft³] | Weight<br>~<br>Kg [lbs] | Min<br>Opening speed for<br>max. opening<br>sec. | Min<br>Closing speed for<br>max.<br>opening<br>sec. |
|---------------|-------------------------------------------|------------------------|---------------------------------------------------------------|-------------------------|--------------------------------------------------|-----------------------------------------------------|
| 84A2-11****** | 580<br>[130]                              | 25<br>[0.98]           | 0,3<br>[0.01]                                                 | 0,6<br>[1.32]           | 0,2                                              | 0,2                                                 |