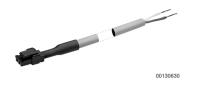

# Connecting cable with socket

### ► Socket ► without wire end ferrule, tin-plated

Ambient temperature min./max.
Protection class according to EN 60529

Cable exit

+0°C/+50°C

IP 40

straight 180°

Materials:

Housing Cable sheath

Polyoxymethylene Polyurethane