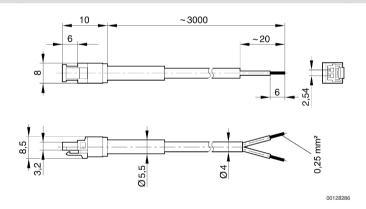

### **Dimensions**

# Technical Remarks

■ The specified protection class is valid only in assembled and tested state.

| Electrical interface |                                            | Number of plug options | Number of wires | Cable length | Wire cross-<br>section | Weight | Delivery quantity | Part No.   |
|----------------------|--------------------------------------------|------------------------|-----------------|--------------|------------------------|--------|-------------------|------------|
| [Port 1]             | [Port 2]                                   | [for port 1]           |                 | [m]          | [mm²]                  | [kg]   | [Piece]           |            |
| Socket               | without wire<br>end ferrule,<br>tin-plated | 1 position             | 2               | 3            | 0.25                   | 0.05   | 1                 | 1834484253 |